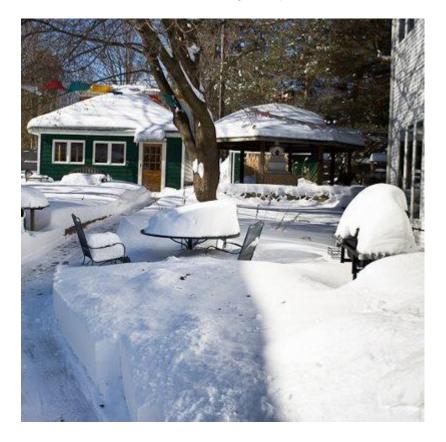

Looking toward the back of our property. Our house is on the right... you can see a few windows. In the back middle building is our shrine room where meditation and practice is done. Next to it on the right is a stupa under a canopy. A stupa is a monument that represents the mind of the Buddha. There are eight major kinds of stupas. Ours is an "Enlightenment Stupa."